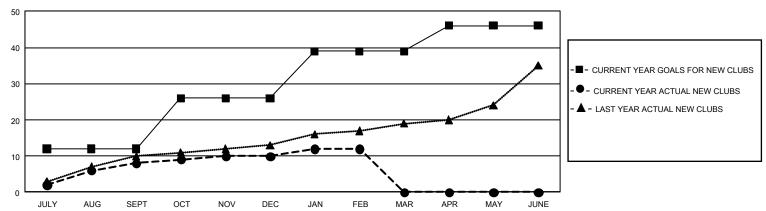

## GMT MONTHLY MEMBERSHIP PROGRESS REPORT

Results as of: 3/31/2020

GMT Constitutional Area 3, Group C

**GMT**: OPEN

REPORT DOES NOT INCLUDE CLUBS IN UNDISTRICTED AREAS.

| Clubs                 |               |           |               | Members               |                        |                         |                                                    |  |
|-----------------------|---------------|-----------|---------------|-----------------------|------------------------|-------------------------|----------------------------------------------------|--|
| RESULTS FOR 2019-2020 |               |           |               | RESULTS FOR 2019-2020 |                        |                         |                                                    |  |
| QUARTER               | NEW CLUB GOAL | NEW CLUBS | DROPPED CLUBS | QUARTER MEME          | BER GROWTH NET<br>GOAL | MEMBER GROWTH<br>ACTUAL | DROPPED<br>MEMBERS ACTUAL<br>(including transfers) |  |
| JULY/AUG/SEPT         | 36            | 8         | 3             | JULY/AUG/SEPT         | 1,350                  | 686                     | 395                                                |  |
| OCT/NOV/DEC           | 42            | 2         | 14            | OCT/NOV/DEC           | 1,650                  | 392                     | 1,024                                              |  |
| JAN/FEB/MAR           | 39            | 2         | 9             | JAN/FEB/MAR           | 1,260                  | 278                     | 290                                                |  |
| APR/MAY/JUNE          | 21            | 0         | 0             | APR/MAY/JUNE          | 1,515                  | 0                       | 0                                                  |  |

## GOALS AND ACTUAL NEW CLUBS CUMULATIVE