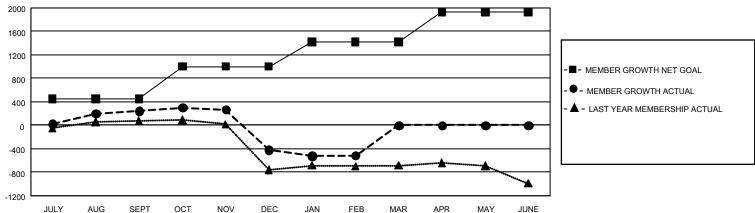

## GMT MONTHLY MEMBERSHIP PROGRESS REPORT

Results as of: 3/31/2020

GMT Constitutional Area 3, Group C

**GMT**: OPEN

REPORT DOES NOT INCLUDE CLUBS IN UNDISTRICTED AREAS.

| Clubs                 |               |           |               | Members               |                        |                         |                                                    |  |
|-----------------------|---------------|-----------|---------------|-----------------------|------------------------|-------------------------|----------------------------------------------------|--|
| RESULTS FOR 2019-2020 |               |           |               | RESULTS FOR 2019-2020 |                        |                         |                                                    |  |
| QUARTER               | NEW CLUB GOAL | NEW CLUBS | DROPPED CLUBS | QUARTER MEME          | BER GROWTH NET<br>GOAL | MEMBER GROWTH<br>ACTUAL | DROPPED<br>MEMBERS ACTUAL<br>(including transfers) |  |
| JULY/AUG/SEPT         | 36            | 8         | 3             | JULY/AUG/SEPT         | 1,350                  | 686                     | 395                                                |  |
| OCT/NOV/DEC           | 42            | 2         | 14            | OCT/NOV/DEC           | 1,650                  | 392                     | 1,024                                              |  |
| JAN/FEB/MAR           | 39            | 2         | 9             | JAN/FEB/MAR           | 1,260                  | 278                     | 290                                                |  |
| APR/MAY/JUNE          | 21            | 0         | 0             | APR/MAY/JUNE          | 1,515                  | 0                       | 0                                                  |  |

## GOALS AND ACTUAL MEMBERS CUMULATIVE

| DROPPED CLUBS: 0 |   | 0 CLUBS OF 0 ADDED 1 OR MORE NEW<br>MEMBERS | MALE 0 (100.00%)                |                    |   |
|------------------|---|---------------------------------------------|---------------------------------|--------------------|---|
| DROPPED MEMBERS  |   |                                             | FEMALE                          | 0 (100.00%)        |   |
| DECEASED         | 0 | CLICK HERE FOR CUMULATIVE                   | TOTAL FAMILY UNIT MEMBERS       |                    | 0 |
| CLUB CANCELLED 0 |   | MEMBERSHIP DATA                             | EANNI V MEMBERO BAYING HALE BUE |                    |   |
| OTHER            | 0 | FAMILY MEMBERS PAYING HAL                   |                                 | S PAYING HALF DUES | ا |
| TOTAL            | 0 |                                             |                                 |                    |   |